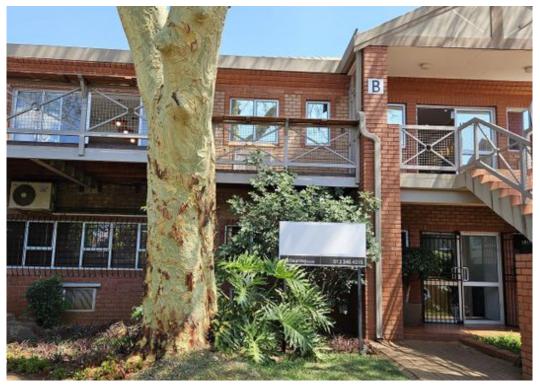

## 120m<sup>2</sup> Office To Let in Waterkloof

Size 120m²
Gross Monthly Rental per m² R19,000
Lease Period 24 months
Availability Immediately
Deposit R40,000
Annual Escalation Specify %
Zoning Commercial
Open Parking 400

## Waterkloof Park, Waterkloof, Pretoria

Popular Office Park located near the Club mixed use development in Hazelwood

The Village close by offers destination restaurants, coffee shops, retail Accessible to restaurants, medical services, exclusive retail shops Corner location on main through roads with easy access to N1 highway On Gautrain bus route, public transport available, Uber...