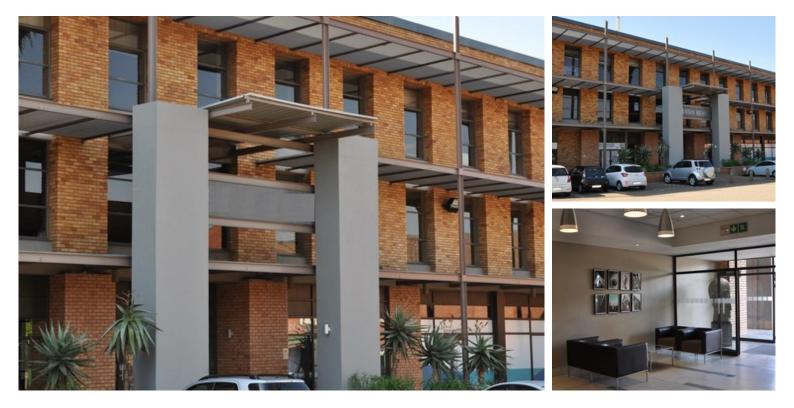

# 2,000m<sup>2</sup> Office To Let in Monument Park

Size

Gross Monthly Rental per m<sup>2</sup> Lease Period Availability Deposit Annual Escalation Zoning Open Parking Covered Parking Basement Parking Parking Ratio Air Conditioning Security Power 3 Phase 2000m<sup>2</sup> R200,000 36 months Immediately R400,000 Specify % Commercial 165 200 -4 Per 100m<sup>2</sup> Yes Yes Yes

# Fountain Square, Monument Park, Pretoria

Affordable offices close to major access routes Office building features enclosed atrium with entertainment deck Conference and Training facilities on ground floor In-house coffee shop Secure access control Lift available for disabled clients & staff On public transport routes Adjacent to small convenience centre Located just off R21 freeway, with access to N1 highway, Pretoria CBD