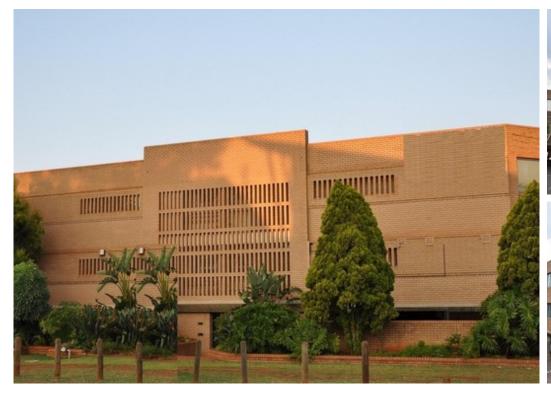

## 2,430m<sup>2</sup> Office To Let in Lynnwood

Size2430m²Gross Monthly Rental per m²R22,000Lease Period36 monthsAvailabilityNegotiableDepositR450,000Annual EscalationSpecify %ZoningCommercial

Open Parking Covered Parking Basement Parking 650

## Xcelpark, Lynnwood, Pretoria

Stand-alone office blocks on prominent corner Open-plan offices, arranged around an atrium Close to Lynnwood off-ramp from N1 freeway, easy access to Pretoria CBD, Pretoria University, CSIR, eastern suburbs On Gautrain bus & public transport routes.