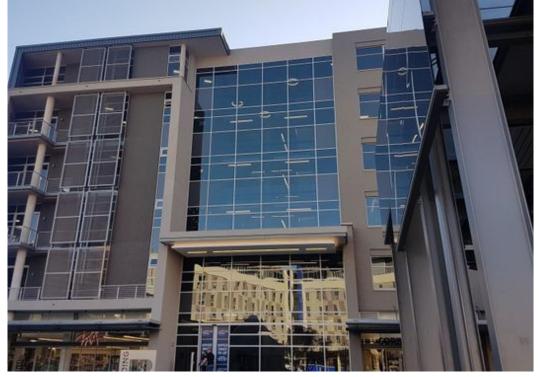

## 545m<sup>2</sup> Office To Let in Hatfield

Size $545m^2$ Gross Monthly Rental per m²R106,000Lease Period36 monthsAvailabilityImmediatelyDepositR220,000Annual EscalationSpecify %ZoningCommercial

Open Parking Covered Parking Basement Parking 950

### Loftus Office Park, Hatfield, Pretoria

Mixed use development - a definitive new sporting & cultural hub Comprising of first rate offices, retail component, hotel & gymnasium Excellent corner location on main road, next to Loftus Versfeld Stadium Close to Hatfield business centre, banks, popular schools Accessible to Government departments, Pretoria University, CBD Courts 4 star Green Star...