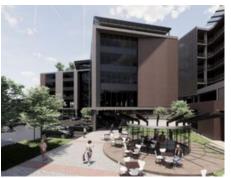

## 6,115m<sup>2</sup> Office To Let in Hatfield

Size $6115m^2$ Gross Monthly Rental per m²R1,225,000Lease Period60 monthsAvailabilitySpecific DateDepositR2,500,000Annual EscalationSpecify %ZoningCommercial

## Loftus Office Park, Hatfield, Pretoria

Mixed use development - a definitive new sporting & cultural hub Comprising of first rate offices, retail component, hotel & gymnasium Excellent corner location on main road, next to Loftus Versfeld Stadium Close to Hatfield business centre, banks, popular schools Accessible to Government departments, Pretoria University, CBD Courts 4 star Green Star...