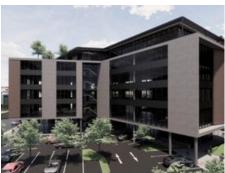

## 6,115m<sup>2</sup> Office To Let in Hatfield

Size $6115m^2$ Gross Monthly Rental per m²R1,225,000Lease Period60 monthsAvailabilitySpecific DateDepositR2,500,000Annual EscalationSpecify %ZoningCommercial

## Loftus Office Park, Hatfield, Pretoria

Mixed use development - a definitive new sporting & cultural hub Comprising of first rate offices, retail component, hotel & gymnasium Excellent corner location on main road, next to Loftus Versfeld Stadium Close to Hatfield business centre, banks, popular schools Accessible to Government departments, Pretoria University, CBD Courts 4 star Green Star...