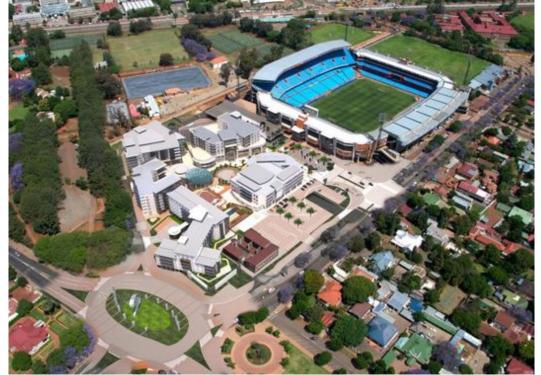

## Loftus Office Park, Hatfield, Pretoria

Mixed use development - a definitive new sporting & cultural hub Comprising of first rate offices, retail component, hotel & gymnasium Excellent corner location on main road, next to Loftus Versfeld Stadium Close to Hatfield business centre, banks, popular schools Accessible to Government departments, Pretoria University, CBD Courts 4 star Green Star...