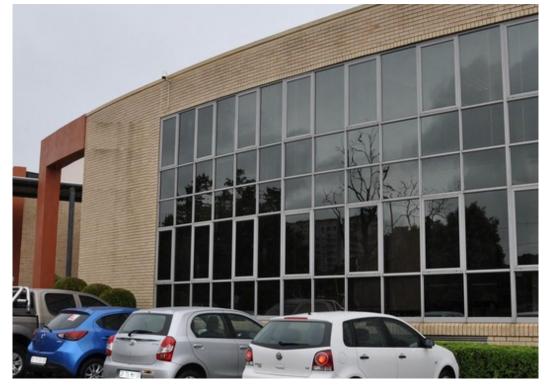

## 1,590m<sup>2</sup> Office To Let in Hatfield

Size1590m²Gross Monthly Rental per m²R240,000Lease Period36 monthsAvailabilityNegotiableDepositR500,000Annual EscalationSpecify %ZoningCommercial

Open Parking 450
Covered Parking 550
Basement Parking 650

## Capital Junction, Hatfield, Pretoria

Strategic position in Hatfield on main access routes. Prominent corner location with two street entrances. Close to Hatfield Gautrain station, on public transport routes. Easy access to N1 & N4 highways, as well as Pretoria CBD. Excellent security with access control. Ideal for company headquarters or corporate footprint.