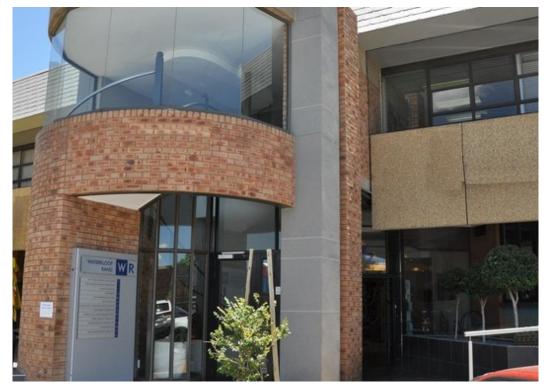

### 90m<sup>2</sup> Office To Let in Erasmusrand

Size90m²Gross Monthly Rental per m²R15,000Lease Period36 monthsAvailabilityImmediatelyDepositR30,000Annual EscalationSpecify %ZoningCommercial

Open Parking Covered Parking 420
Basement Parking 525

## Waterkloofrand Centre, Erasmusrand, Pretoria

Convenient office suites at Rigel off-ramp from N1 highway Sought after location, easy access from Waterkloofs and most suburbs Adjacent to small convenience centre with supermarket and restaurant Centre refurbished Access control.