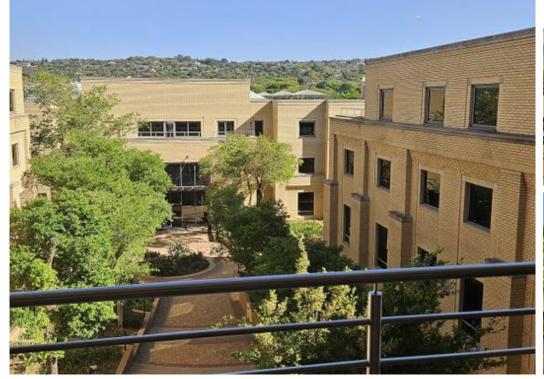

### Lefika House, Brooklyn, Pretoria

Corporate offices comprising of two stand alone buildings, located on a prime corner in the Brooklyn business node

Suitable for different tenants, offering a variety of boardrooms, enclosed offices, open plan working areas

A full floor of office space available, enabling a sizable footprint in Brooklyn Excellent security with access control Ample secure...