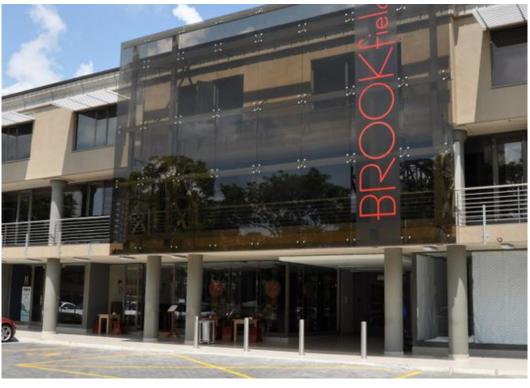

# 270m<sup>2</sup> Office To Let in Brooklyn

270m<sup>2</sup> Gross Monthly Rental per m<sup>2</sup> R36.500 Lease Period 36 months **Availability Immediately** R80,000 Deposit **Annual Escalation** Specify % Zoning Commercial

# Brookfield, Brooklyn, Pretoria

Popular Office Park, refurbished with appealing new look.

North & South blocks with two street fronts.

Close to SARS offices in Brooklyn.

Close to Brooklyn Mall & Brooklyn Design Square.

Easy access to Pretoria CBD & highways, on Gautrain bus route & public transport routes.

Access control.

Fit out in place, ready for occupation. **Extras** 

Gross Rental excludes Parking Costs, Utilities, VAT. Deposit equal to 3 months' gross exit rental. Space subject to availability. Landlord's terms and conditions apply.