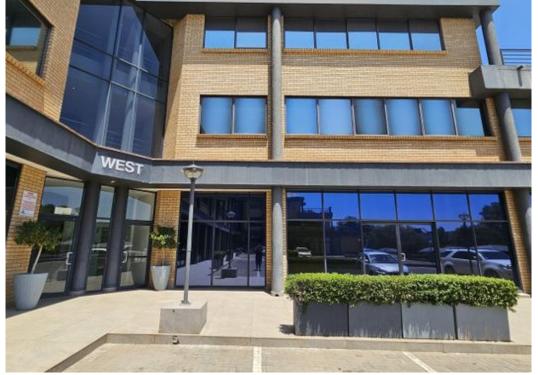

## 215m<sup>2</sup> Office To Let in Brooklyn

Size215m²Gross Monthly Rental per m²R30,000Lease Period24 monthsAvailabilityImmediatelyDepositR60,000Annual EscalationSpecify %ZoningCommercial

Open Parking Covered Parking Basement Parking 500

## Brooklyn Court, Brooklyn, Pretoria

Prime location in Brooklyn business node Well-known office park with access control Conveniently close to Brooklyn Mall, banking facilities, restaurants, signature shops Affordable rental rates Recently refurbished air-conditioning and generator facilities