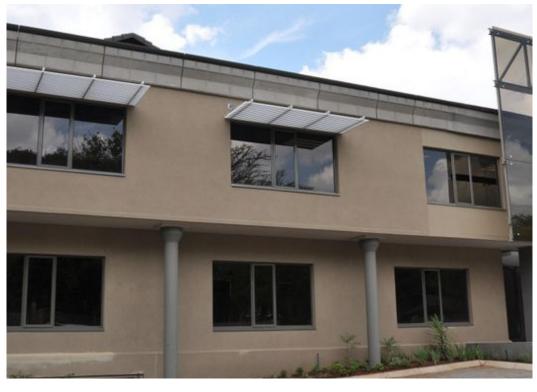

# 353m<sup>2</sup> Office To Let in Brooklyn

Size $353m^2$ Gross Monthly Rental per m²R48,000Lease Period36 monthsAvailabilityImmediatelyDepositR96,000Annual EscalationSpecify %ZoningCommercial

Open Parking Covered Parking Basement Parking 650

# Brookfield, Brooklyn, Pretoria

Popular Office Park, refurbished with appealing new look.

North & South blocks with two street fronts.

Close to SARS offices in Brooklyn.

Close to Brooklyn Mall & Brooklyn Design Square.

Easy access to Pretoria CBD & highways, on Gautrain bus route & public transport routes.

Access control.

Disabled access.

**Extras**t after ground floor unit.

Gross Rental excludes Parking Costs, Utilities, VAT. Deposit equal to 3 months' gross exit rental. Space subject to availability. Landlord's terms and conditions apply.