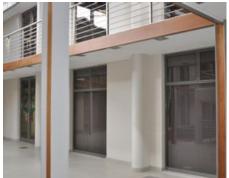

# 353m<sup>2</sup> Office To Let in Brooklyn

Size $353m^2$ Gross Monthly Rental per m²R48,000Lease Period36 monthsAvailabilityImmediatelyDepositR96,000Annual EscalationSpecify %ZoningCommercial

Open Parking Covered Parking Basement Parking 650

## Lease Includes

Tenant Installation Allowance. Fibre Optic connectivity. Operating Costs. Rates & Taxes.